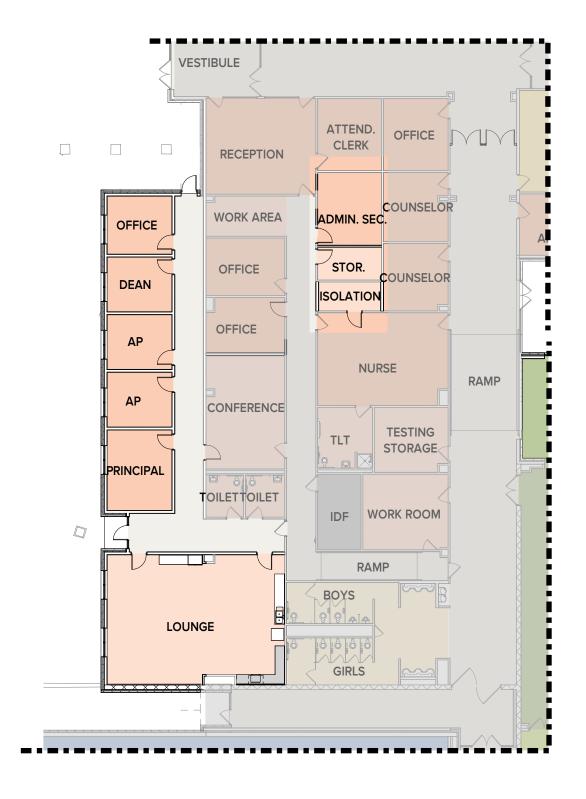

### MIDDLE SCHOOL ADDITIONS & RENOVATIONS

ADMIN. + DINING ADDITION & RENOVATIONS

### MIDDLE SCHOOL ADDITIONS & RENOVATIONS

Huckabee

ALTERNATE - ADMIN. ADDITION

| N ADMINISTRATION                 |   |     | 1,325 |
|----------------------------------|---|-----|-------|
| inistrative Spaces               |   |     | 1,325 |
| Registrar Office                 | 1 | 130 | 130   |
| Counselor Office                 | 1 | 130 | 130   |
| Expanded Clinic (Isolation Room) | 1 | 80  | 80    |
| Principal Office                 | 1 | 175 | 175   |
| AP Office                        | 2 | 150 | 300   |
| Instr. Coach Office              | 1 | 130 | 130   |
| Conference Room                  | 1 | 380 | 380   |
| odial                            |   |     | 100   |
| Custodial Closet                 | 1 | 100 | 100   |
|                                  |   |     |       |
|                                  |   |     | 200   |
| Electrical                       | 1 | 150 | 150   |
| Mechanical Mezzanine Access      | 1 | 50  | 50    |
|                                  |   |     |       |
| nnology                          |   |     | 125   |
| IDF                              | 1 | 125 | 125   |
|                                  | 1 | 125 |       |