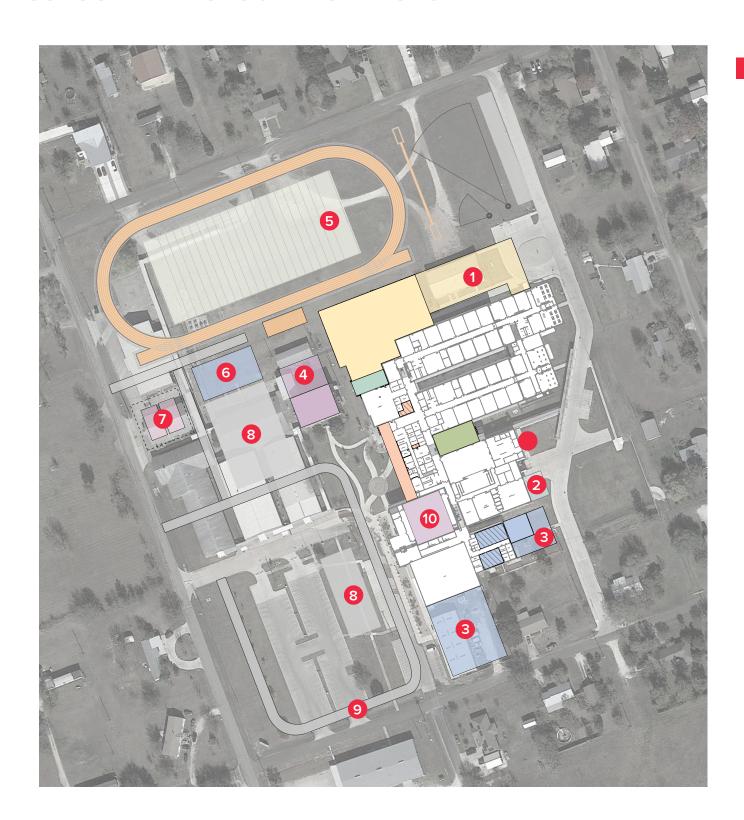

### **FUTURE CONSIDERATIONS SITE PLAN KEY**

- 1 Classroom Addition (1200 Student Capacity)
- 2 Fine Arts Expansion
- 3 Athletics Expansion
- 4 Professional Learning Center Expansion
- 5 New Competition Track and Field
- 6 New Field House/Concessions
- 7 Tennis Courts
- 8 Additional Parking
- 9 New Pick-up / Drop-off Loop
- 10 Specialized Instruction