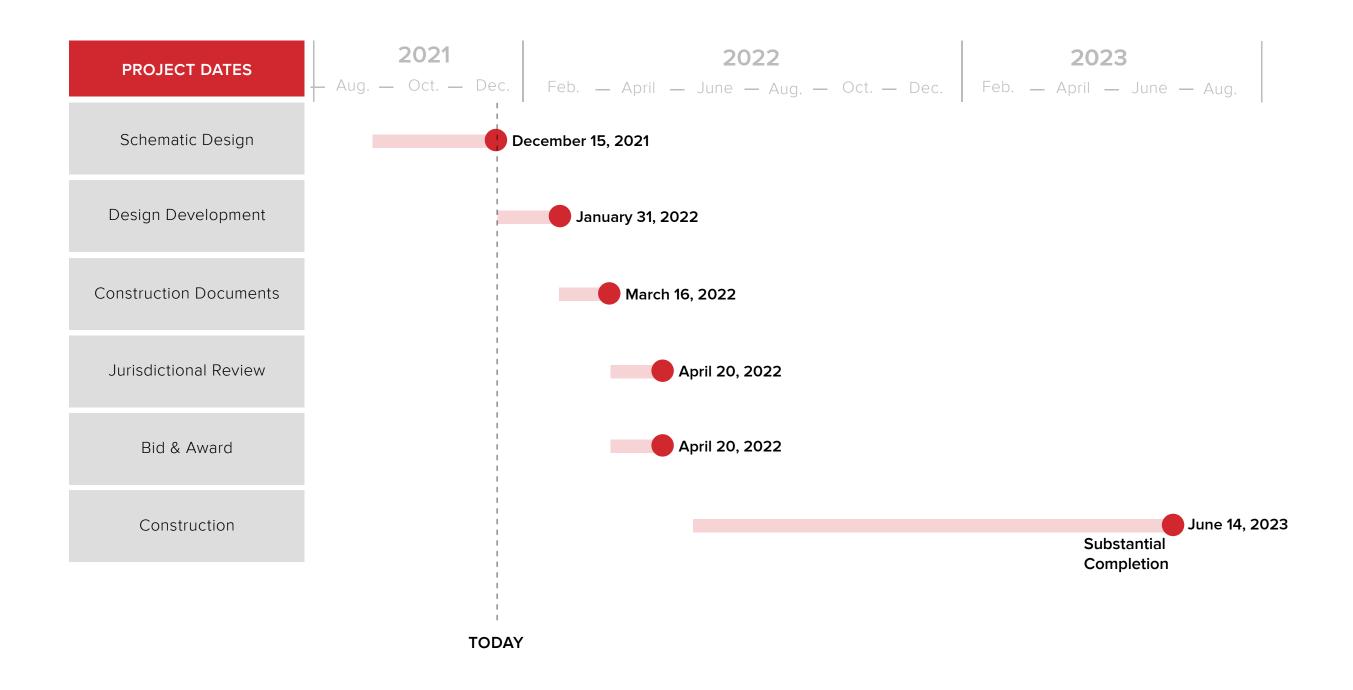

| Opinion of Probable Cost:             | \$10,298,109 |
|---------------------------------------|--------------|
| (Beginning Construction May 2022)     |              |
| Alternate #1: Operable Partitions     | +\$150,000   |
| Alternate #2: Administration Addition | +\$936,569   |
| Alternate #3: Entry Canopy            | +\$150,000   |