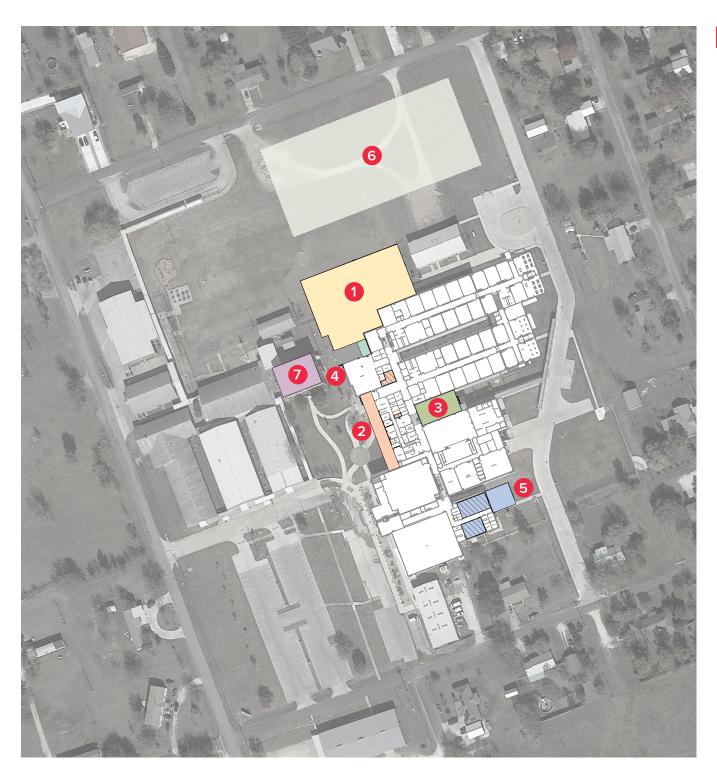

### SITE PLAN KEY

- 1 Classroom Addition (1000 Student Capacity)
- 2 Administrative Expansion (Add Alternate)
- 3 Dining Expansion
- 4 Library Expansion
- 5 Additional Locker Rooms
- 6 Practice Field
- 7 1916 Building Renovation