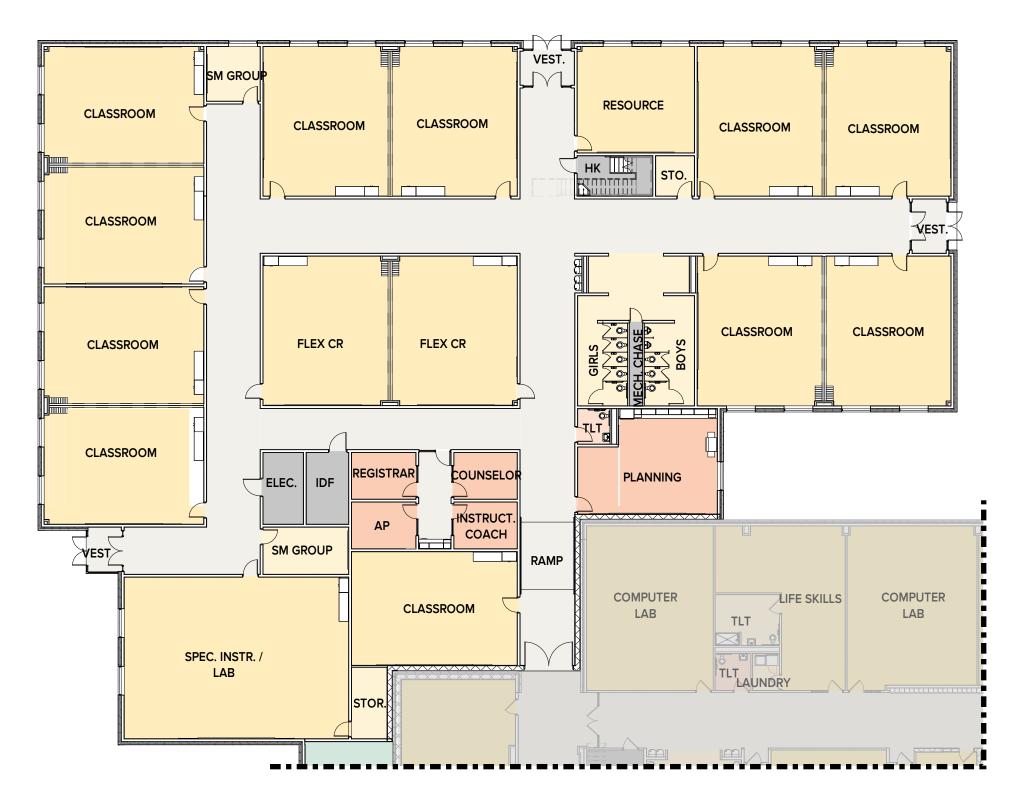

# JARRELL INDEPENDENT SCHOOL DISTRICT MIDDLE SCHOOL ADDITIONS & RENOVATIONS

| Jarrell ISD                                   |             |                       |              |                          |                 |  |  |
|-----------------------------------------------|-------------|-----------------------|--------------|--------------------------|-----------------|--|--|
| 2021 Bond: Middle School Renovation/ Addition |             | Requested Program     |              |                          |                 |  |  |
| Additional 240-student capacity               | # of spaces | Capacity Per<br>Space | Net Capacity | Area per<br>space (S.F.) | Net Area (S.F.) |  |  |
| NSTRUCTIONAL SPACES                           |             |                       |              |                          | 14,950          |  |  |
| Additions                                     |             |                       |              |                          | 14,950          |  |  |
| nstructional Spaces                           | 19          |                       |              |                          | 14,000          |  |  |
| General Classroom                             | 11          | 25                    | 275          | 800                      | 8.800           |  |  |
| Specialized Instruction/ Lab                  | 1           | 25                    | 25           | 1,600                    | 1,600           |  |  |
| Flex Classroom                                | 2           | 0                     | 0            | 800                      | 1,600           |  |  |
| Small Group Breakout                          | 2           | 0                     | 0            | 150                      | 300             |  |  |
| Resource                                      | 1           | 0                     | 0            | 550                      | 550             |  |  |
| Teacher Planning                              | 2           | 0                     | 0            | 575                      | 1,150           |  |  |
| <br>nstructional Support                      |             |                       |              |                          | 200             |  |  |
| Storage Room                                  | 2           |                       |              | 100                      | 200             |  |  |
| Restrooms                                     |             |                       |              |                          | 750             |  |  |
| Student Toilets                               | 2           |                       |              | 350                      | 700             |  |  |
| Teacher Toilet                                | 1           |                       |              | 50                       | 50              |  |  |
|                                               |             |                       |              |                          |                 |  |  |
| CORE SPACES                                   |             |                       |              |                          | 2,575           |  |  |
| ibrary                                        |             |                       |              |                          | 450             |  |  |
| Book Storage (relocate existing)              | 1           |                       |              | 450                      | 450             |  |  |
| afeteria                                      |             |                       |              |                          | 2,125           |  |  |
| Additional dining space                       | 1           |                       |              | 1,800                    | 1,800           |  |  |
| Additional serving space                      | 1           |                       |              | 325                      | 325             |  |  |
| HYSICAL EDUCATION                             |             |                       |              |                          | 1,800           |  |  |
| ocker Rooms                                   |             |                       |              |                          | 1,800           |  |  |
| Girls Athletics                               | 1           |                       |              | 1,800                    | 1,800           |  |  |
| Boys PE                                       | 1           |                       |              | 1,100                    | 1,100           |  |  |
| Girls PE                                      | 1           |                       |              | 1,100                    | 1,100           |  |  |

| N ADMINISTRATION                 |   |     | 1,325 |
|----------------------------------|---|-----|-------|
| inistrative Spaces               |   |     | 1,325 |
| Registrar Office                 | 1 | 130 | 130   |
| Counselor Office                 | 1 | 130 | 130   |
| Expanded Clinic (Isolation Room) | 1 | 80  | 80    |
| Principal Office                 | 1 | 175 | 175   |
| AP Office                        | 2 | 150 | 300   |
| Instr. Coach Office              | 1 | 130 | 130   |
| Conference Room                  | 1 | 380 | 380   |
| odial                            |   |     | 100   |
| Custodial Closet                 | 1 | 100 | 100   |
|                                  |   |     |       |
|                                  |   |     | 200   |
| Electrical                       | 1 | 150 | 150   |
| Mechanical Mezzanine Access      | 1 | 50  | 50    |
|                                  |   |     |       |
| nnology                          |   |     | 125   |
| IDF                              | 1 | 125 | 125   |
|                                  | 1 | 125 |       |