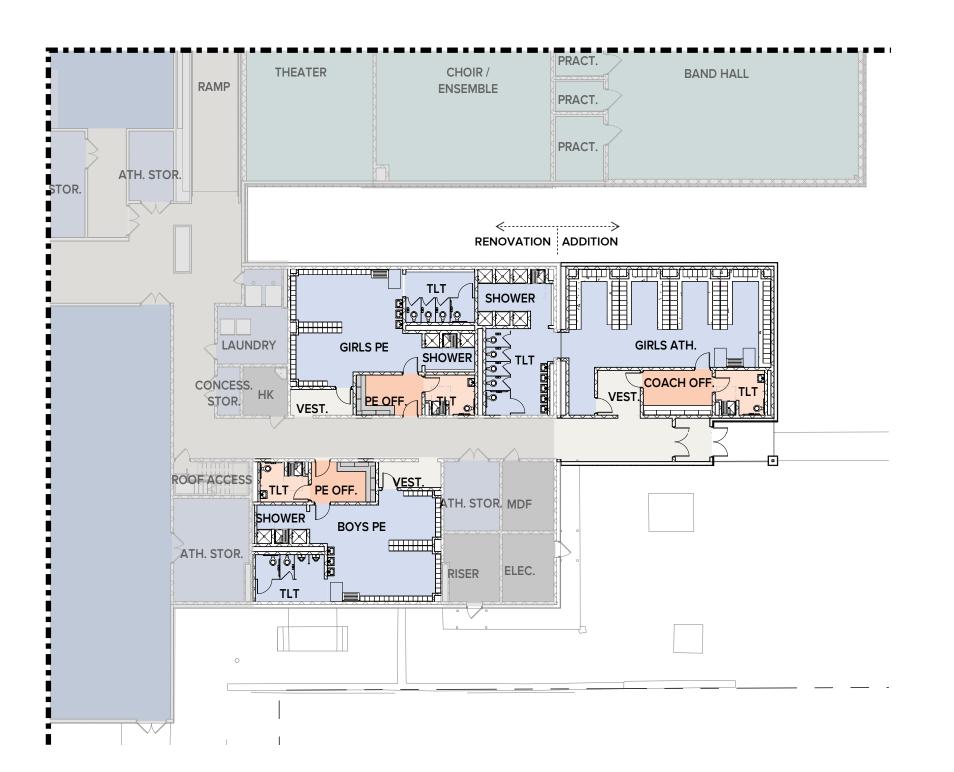

### LOCKER COUNTS

**BOYS PE:** 

275 LOCKERS (12X12X12 5 TIER)

**GIRLS PE:** 

275 LOCKERS (12X12X12 5 TIER)

**GIRLS ATHLETICS:** 

214 LOCKERS (12X18X36 2 TIER)

**BOYS ATHLETICS:** 

EXISTING TO REMAIN AT NORTH BUILDING

LOCKER ROOM ADDITION & RENOVATIONS

| Bond Construction Budget: | \$10,828,000 |
|---------------------------|--------------|
| DONG CONSTIUCTION DUGGET. |              |